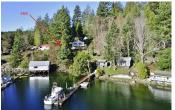

4365 FRANCIS PENINSULA ROAD, Sunshine Coast, BC, V0N 2H1, Canada

MLS®# R2852384

\$599,000 **Property Value** Type Other 1974.85 **Taxes Lot Depth** 100.03 ft Lot Size Area 14,423 sq.ft.

## Description

LIFE IN THE BAY! This nicely appointed waterfront is in the 'deep water' green zone. Driveway roughed in and lots of trees to work with. Has the makings of a great getaway for part-time or full-time living. Located on Francis Peninsula Road on boaters dream protected Beaver Island. Bring your plans to create your own Paradise. Call your realtor today.