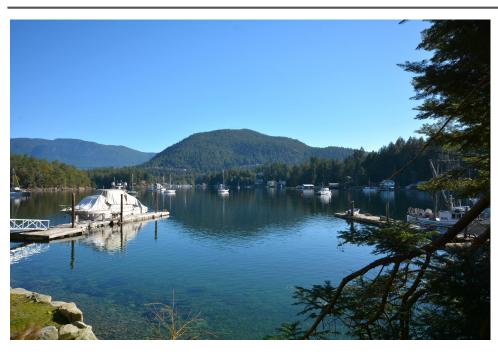

4365 FRANCIS PENINSULA ROAD, Sunshine Coast, BC, V0N 2H1, Canada

MLS®# R2852384

\$599,000 **Property Value** Type Other 1974.85 **Taxes Lot Depth** 100.03 ft Lot Size Area 14,423 sq.ft.

## Description

LIFE IN THE BAY! This nicely appointed waterfront is in the 'deep water' green zone. Driveway roughed in and lots of trees to work with. Has the makings of a great getaway for part-time or full-time living. Located on Francis Peninsula Road on boaters dream protected Beaver Island. Bring your plans to create your own Paradise. Call your realtor today.