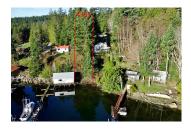

4365 FRANCIS PENINSULA ROAD, Sunshine Coast, BC, V0N 2H1, Canada

MLS®# R2852384

\$599,000 **Property Value** Type Other 1974.85 **Taxes Lot Depth** 100.03 ft Lot Size Area 14,423 sq.ft.

## Description

LIFE IN THE BAY! This nicely appointed waterfront is in the 'deep water' green zone. Driveway roughed in and lots of trees to work with. Has the makings of a great getaway for part-time or full-time living. Located on Francis Peninsula Road on boaters dream protected Beaver Island. Bring your plans to create your own Paradise. Call your realtor today.